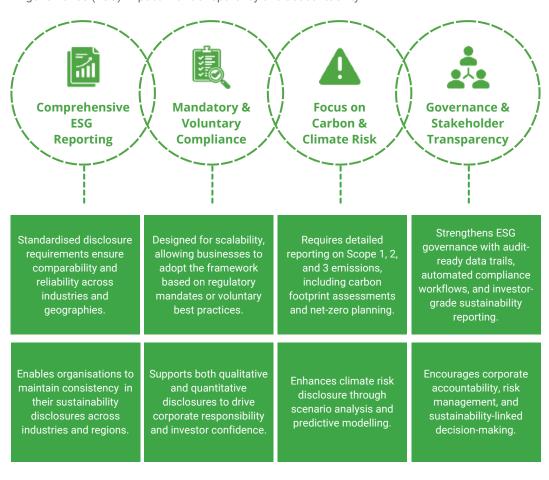

#### **Key Aspects of the National Sustainability Reporting Framework (NSRF)**

The NSRF establishes a unified, globally aligned approach to sustainability disclosures, ensuring organisations measure, manage, and report their environmental, social, and governance (ESG) impact with transparency and accountability.