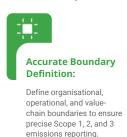

#### **CCR Set up Platform (CSP) - Defining the Reporting Boundary**

The first step in NSRF compliance is understanding what to report and how to structure sustainability data. Our CSP provides:

Uses Generative AI to categorise sustainability metrics and align them with reporting requirements.