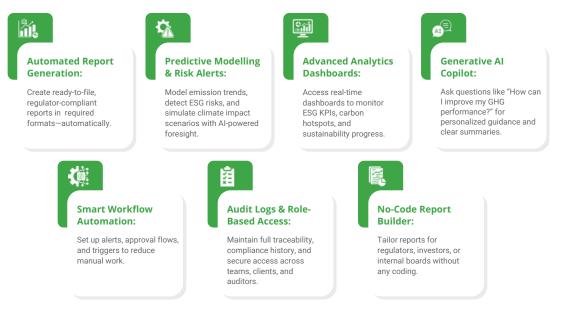

# CCR Intelligence Platform (CIP)

## Automate Reporting. Gain Predictive Insights. Drive Action.

CIP transforms raw data into meaningful ESG reports, dashboards, and forecasts using cuttingedge technologies:

## What Makes CIP Unique: