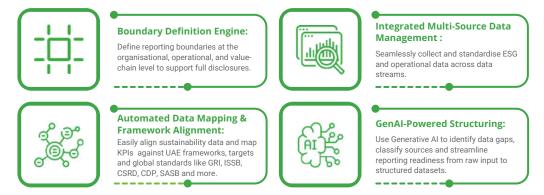

# CCR Set-Up Platform (CSP)

## **Establish Your ESG Reporting Foundation**

CSP defines the what, where, and how of sustainability data—ensuring UAE-aligned readiness from the ground up: